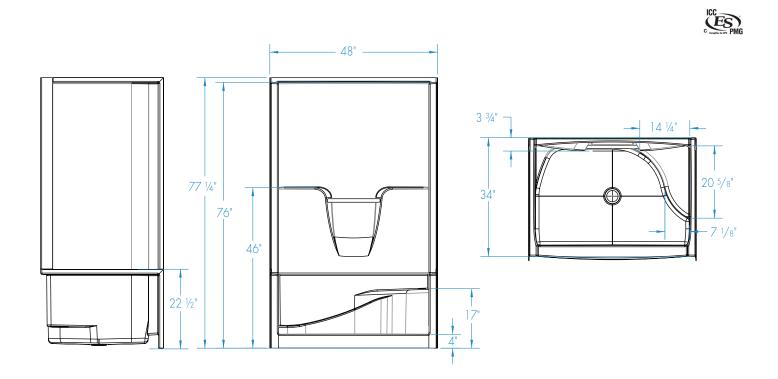

#### DIMENSIONS

| Specifications                  | inches      |
|---------------------------------|-------------|
| Width: Overall / Net            | 48          |
| Depth: Overall / Net            | 35 ¼ / 34   |
| Height: Overall / Net           | 77 1/4 / 76 |
| Enclosure Opening               | 43          |
| Skirt Height                    | 4           |
| Drain Rough-In (from Back Wall) | 16 3/4      |
| Drain Rough-In (from Side Wall) | 24          |
| Drain: Diameter / Clearance     | 3 1/4 / 3/4 |