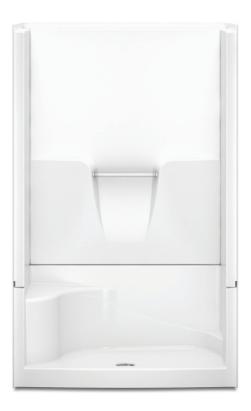

## **FEATURES**

- 4-piece shower
- Smooth wall
- Integral seat (left or right hand)
- Installed acrylic grab bar
- Molded toiletry shelves
- Center drain
- AcrylX<sup>™</sup> applied acrylic surface
- Lifetime limited warranty