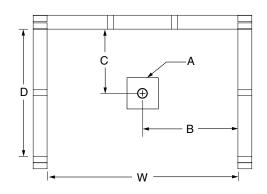

#### FRAMING DIMENSIONS inches

| Туре   | <b>D</b><br>Depth | <b>W</b><br>Width | <b>H</b><br>Height | А       | В  | С      |
|--------|-------------------|-------------------|--------------------|---------|----|--------|
| Alcove | 35 1⁄4            | 48                | _                  | Box Out | 24 | 16 3⁄4 |